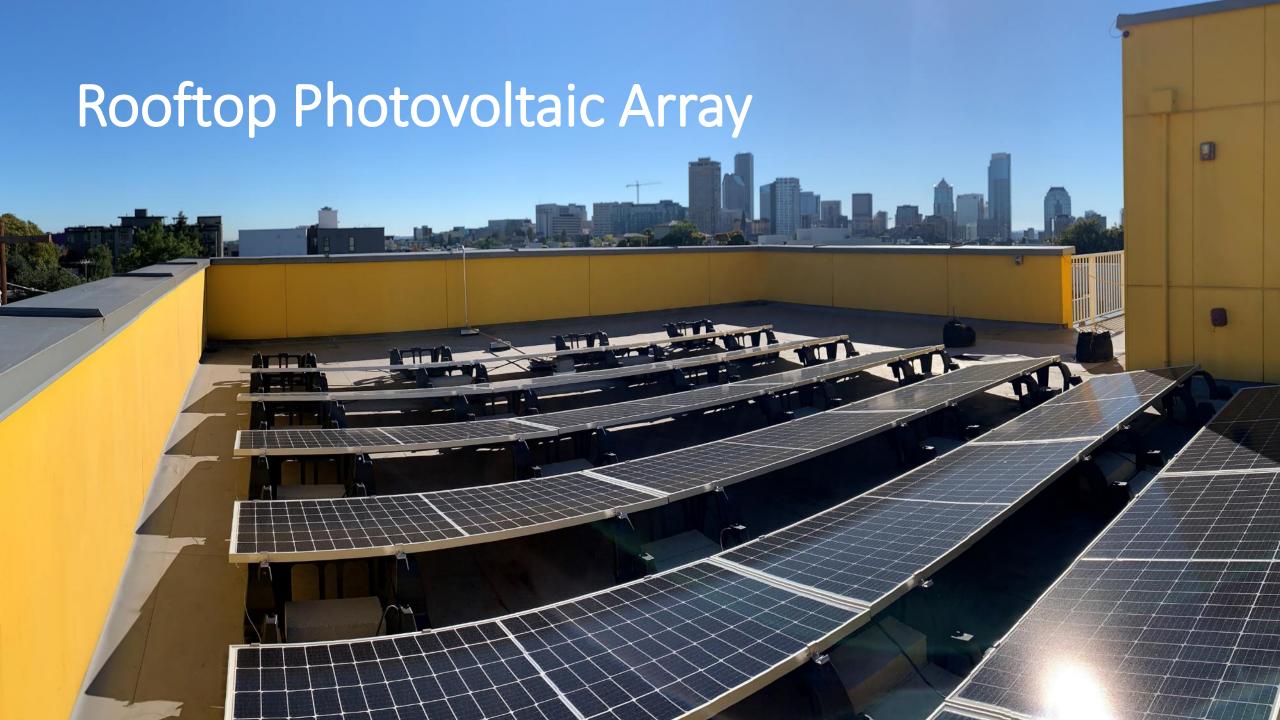

# Rooftop Photovoltaic Array

#### Funding

- Proposal was put forth by the household that wanted to see this installed: consensus
- All households benefit from the net-metering energy usage

#### Stewardship/Maintenance

- Limited to date, 25-year life expectancy
- Careful review of the system prior to installation – made some improvements