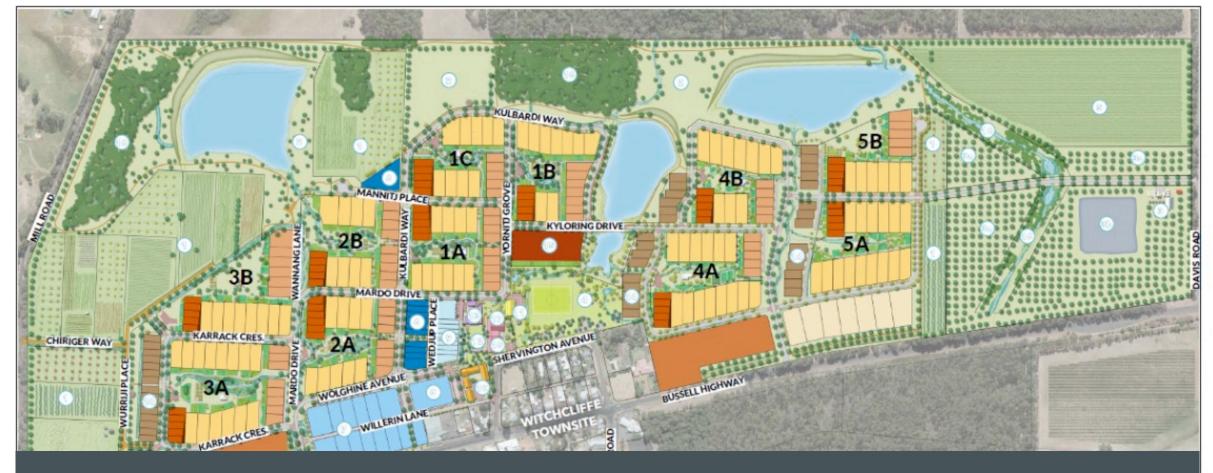

#### The project

- 6,223 square meters
- Centrally located within Witchcliffe Ecovillage
- 55+, aging in place
- Disabled (no age restriction)
- Approx. 25 dwellings
- Ecovillage design guidelines

**MASTERPLAN** 