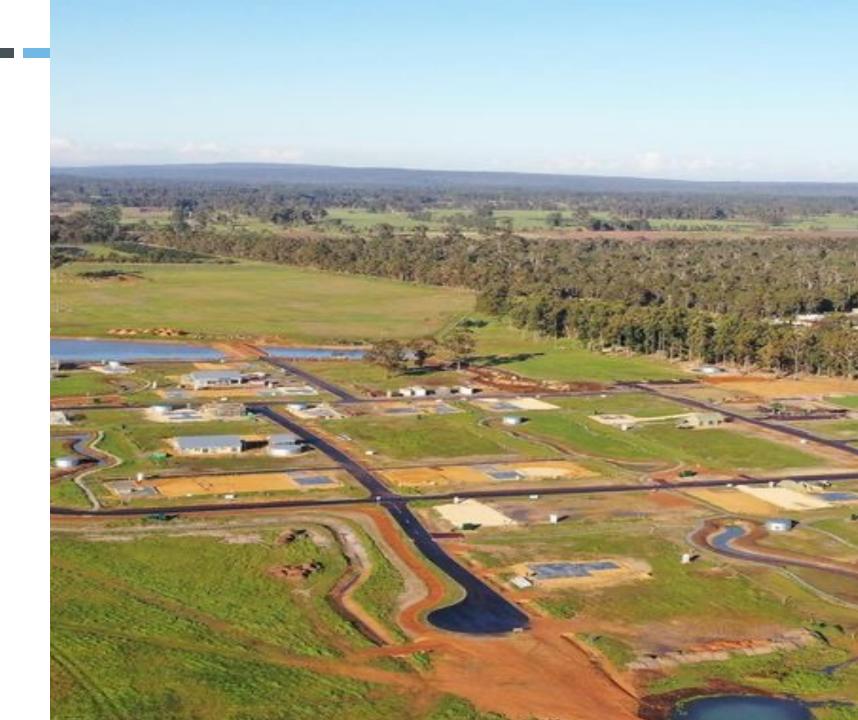

#### The project

- 6,223 square meters
- Centrally located within Witchcliffe Ecovillage
- 55+, aging in place
- Disabled (no age restriction)
- Approx. 25 dwellings
- Ecovillage design guidelines

**MASTERPLAN** 