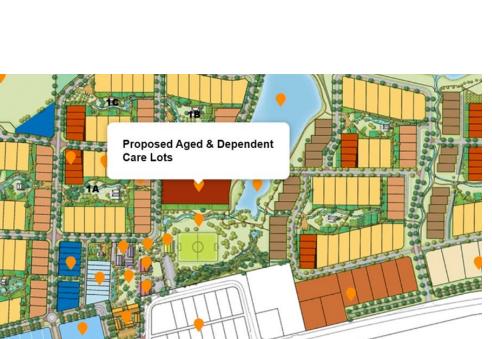

#### The project

- 6,223 square meters
- Centrally located within Witchcliffe Ecovillage
- 55+, aging in place
- Disabled (no age restriction)
- Approx. 25 dwellings
- Ecovillage design guidelines

**MASTERPLAN** 