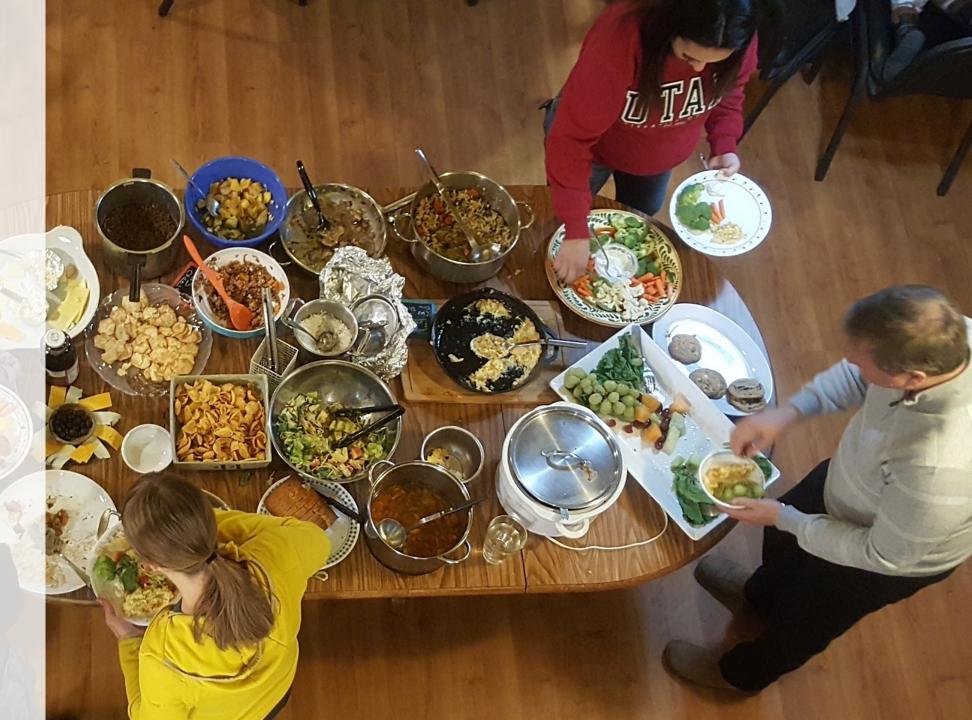

# Common Meals

## Styles

- Potluck Style
- Cooking Teams
- Assigned
- Cafe

### Frequency

Range from every night to once or twice a month